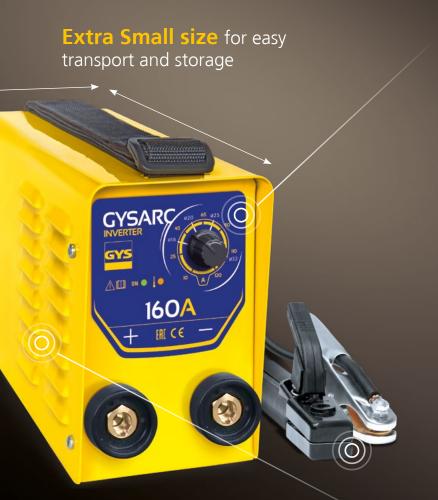

## GYSARC 160 MMA welding for everyone

Boost your business with the best value for money on the market!

Can continuously weld electrodes up to ø 4.0 mm

Easy welding with automatic assistance functions:

Hot Start Easy ignition.

## Safe

- Thermal protection
- Overcurrent protection
- Welding current adjustable from **10 to 160 A**
- Designed for electrodes from Ø 1.6 to 4.0 mm
- Welding up to **10 mm**
- Dimensions : 15 x 23 x 10 cm 2.9 kg
- Duty cycle 10%@Imax