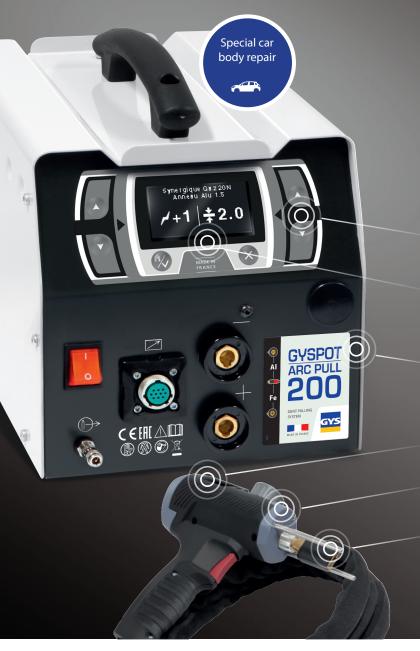

Synergic & manual modes

Oled display, high visibility

Protected against dust

Unique linear motor over the market

Optimal control of welding cycles

2 independent adjustable ground pads for better stability

Made in France

**O** Tuhe

- Easy to use : 100% synergic
- Adjustable welding current from 10 to 200 A.
- Made for stud bolts (steel & aluminium) and aluminium rings (1.0 & 1.5 mm thickness).
- Supplied with automatic gun, aluminium rings box and lifting rod.