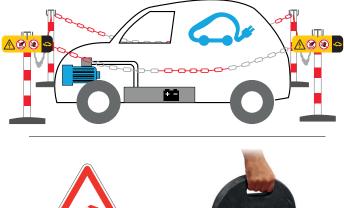

## **EXCLUSION ZONE KIT FOR ELECTRIC HYBRID VEHICLES**

Ref. 064409

This exclusion zone kit for electric vehicles secures a work area around an electric vehicle. This kit is composed of 4 posts and 4 weighted bases ensuring a very high level of stability. Two warning signs are included to warn of the danger. It is easy to set up and ensures security of the workspace.

## PRODUCT FEATURES

- These signposts are equipped with a 4-way head and are delivered with 25 m of polyethylene chain. Ø 6 mm with anti-UV treatment.
- The posts are made of PVC tube Ø 65mm which makes them very resistant for long term use.
- The weighted 6 kg rubber base allows indoor and outdoor use even in high winds of more than 100 km/h.
- Marker and base can be unlocked with a simple quarter turn.