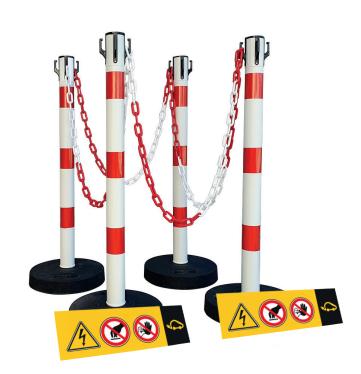

## **EXCLUSION ZONE KIT FOR ELECTRIC HYBRID VEHICLES**

Ref. 064409

This exclusion zone kit for electric vehicles secures a work area around an electric vehicle. This kit is composed of 4 posts and 4 weighted bases ensuring a very high level of stability. Two warning signs are included to warn of the danger. It is easy to set up and ensures security of the workspace.

## PRODUCT FEATURES

- These signposts are equipped with a 4-way head and are delivered with 25 m of polyethylene chain. Ø 6 mm with anti-UV treatment.
- The posts are made of PVC tube Ø 65mm which makes them very resistant for long term use.
- The weighted 6 kg rubber base allows indoor and outdoor use even in high winds of more than 100 km/h.
- Marker and base can be unlocked with a simple quarter turn.

## ADVANTAGES

- · Already weighted base of 6 kg
- Very high stability
- Long lifespan

| Red and white signal marker         | x4 |
|-------------------------------------|----|
| Red and white boundary chain (25 m) | x1 |
| Traffic sign                        | x2 |