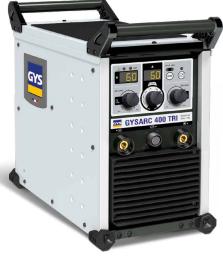

# **GYSARC 400 TRI**

Ref. 013551

With inverter technology, the GYSARC 400 TRI is a 3-phase MMA (SMAW) / TIG (GTAW) welding power source with exceptional welding performance. Featuring advanced electronics, this product guarantees maximum productivity, even in harsh environments. Its switchable Voltage Reduction Device (VRD) protects the welder in hazardous areas (mines, chemical and petrochemical installations, shipyards, etc.).

## SIMPLE AND ACCESSIBLE

Current / voltage display when welding.

Intuitive display with knobs designed to be operated while wearing gloves.

Optional remote control (ref. 045675).

040670

Arc Force

Gouging electrode Ø6.4 (x 50) 086081

Welding current

Voltage display when welding

No-load voltage display (after welding)

Hot Start

Trolley JOB SITE XL