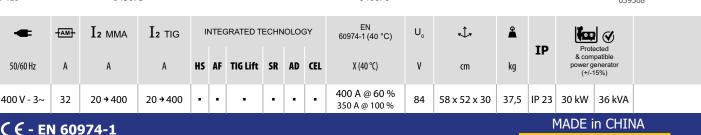

MMA (SMAW) / TIG (GTAW) LIFT INVERTER

20 → 400 A

## MMA (SMAW) / TIG Lift (GTAW)

MMA (SMAW): rutile (6013), basic (7018) and cellulosic (6010) electrodes (up to Ø6 mm)

- Arc gouging with carbon electrodes (up to Ø6.4 mm),
- TIG (GTAW) process with LIFT arc ignition (Ø1.0 to 3.2 mm).

## **HEAVY DUTY**

**High duty cycle** : 400A @ 60%.

High no-load voltage (84V) for a good arc dynamic and to facilitate the arc ignition for cellulosic (6010) electrodes.

Optimised cooling thanks to the air-tight ventilation corridor that helps insulating the electronic components from the dust.

#### **STURDY**

- Reinforced structure.
- 2 steel handles for easy manipulation.
- IP 23 classification for outside use.