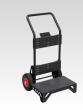

040670

Arc Force

Gouging electrode Ø6.4 (x 50) 086081

Welding current

Voltage display when welding

No-load voltage display (after welding)

Hot Start

Trolley JOB SITE XL