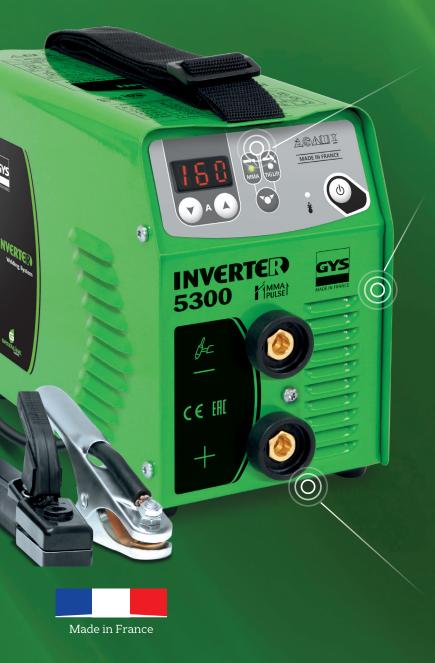

# INVERTER 5300

New MMA welding machine,

+ compact & + efficient.

## 3 welding modes

- MMA
- MMA Pulse
- TIG Lift DC

## Easy to use

Hot Start Easy ignition.

## Lightweight

3.7 kg

- Welding current adjustable from 10 to 160 A
- Designed for electrodes Ø 1.6 to 4 mm
- Welding up to 10 mm (5 mm TIG)
- MMA Pulse function, ideal for vertical upright welds.