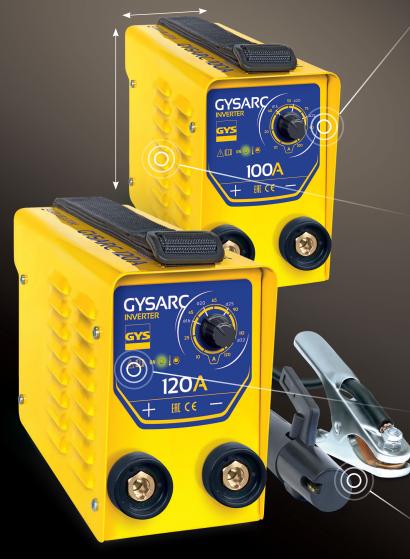

## GYSARC 100/120 MMA welding for everyone

Boost your business with the best value for money on the market!

**Extra Small size** for easy transport and storage

**Can continuously weld** electrodes up to ø 3.2 mm (120A)

## **Supplied with**

- Earth clamp (1.6 m / ø 10 mm<sup>2</sup>)
- Electrode holder (1.6 m / ø 10 mm<sup>2</sup>)
- Welding current adjustable from **10 to 120 A** max.
- Designed for electrodes from Ø 1.6 to 3.2 mm max.
- Welding up to 8 mm
- Dimensions : 15 x 23 x 10 cm 2.7 kg
- Duty cycle 20%@Imax

**100 A** ref. 013698 **120 A** ref. 013704