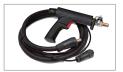

## SUPPLIED WITH ALL STANDARD ACCESSORIES **REQUIRED TO OPERATE**

📐 1 GUN WITH TRIGGER ref. 057524 - 2 m - Ø 70 mm<sup>2</sup>

-FAM-

16 A (D)

50/60hz

400 V, 2ph

📐 1 SPOTTER BOX PRO ref. 050075

I RMS