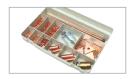

## A COMPLETE, VERSATILE MACHINE

The EXPERT is designed to carry out multiple body shop tasks. The operative has the choice of 7 dedicated programs :

- Dent pulling operations
- welding of wavy wire or pulling rings
- Dent Removal using copper stars
- Carbon electrodes for steel shrinking
- Welding of keys for lateral rods
- Welding of rings for earth fixing 0
- Ш Welding of studs to fix earth and connection cables to vehicle