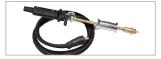

## SUPPLIED WITH ALL STANDARD ACCESSORIES **REQUIRED TO OPERATE**

📐 1 GUN WITH TRIGGER ref. 057524 - 2 m - Ø 70 mm<sup>2</sup>

-FAM-

16 A (D)

50/60hz

400 V, 2ph

📐 1 SPOTTER BOX PRO ref. 050075

I RMS