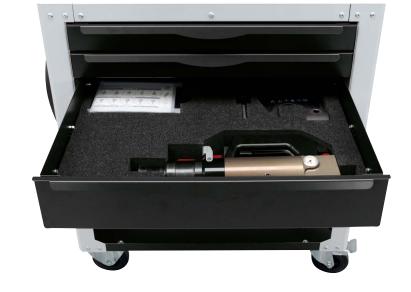

## **FEATURES**

- 3 slide storage drawers:
  - 1st : Foam inserts for:
    - \_ riveting machine
    - \_ HR1 arm
    - \_ dies
  - 2<sup>nd</sup>: Foam inserts for:
    - \_ HR2 arm
    - HR3 arm
  - 3rd: Miscellaneous...
- HR2 and HR3 arm can be stored on the sides of the workstation.
- Storage location for portable cases.
- 4 wheels, including two 360° **rotating wheels** with brakes.
- Robust metal construction.
- Non-slip protection mat on top surface.