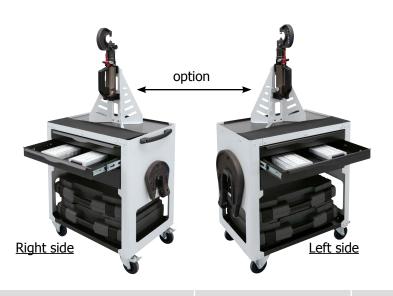

## **OPTION: RIVETING MACHINE SUPPORT**

Option to attach the riveting machine support, easier arms change, especially for large arms (HR2 and HR3).

51 x 82 x 74 mm

40 kg

1230 x 790 x 150 mm