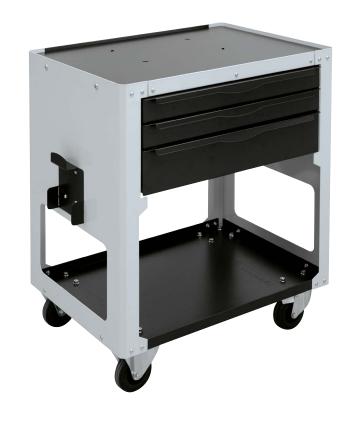

## **GYSPRESS 8T Workstation**

Ref. 054233

Complementary accessory to the GYSPRESS 8T.

The workstation enables the storage of all accessories (arm, case...) of the GYSPRESS 8T. Also makes changing arms and dies easier.

## **FEATURES**

- 3 slide storage drawers:
  - 1st : Foam inserts for:
    - \_ riveting machine
    - \_ HR1 arm
    - \_ dies
  - 2<sup>nd</sup>: Foam inserts for:
    - \_ HR2 arm
    - HR3 arm
  - 3rd: Miscellaneous...
- HR2 and HR3 arm can be stored on the sides of the workstation.
- Storage location for portable cases.
- 4 wheels, including two 360° **rotating wheels** with brakes.
- Robust metal construction.
- Non-slip protection mat on top surface.