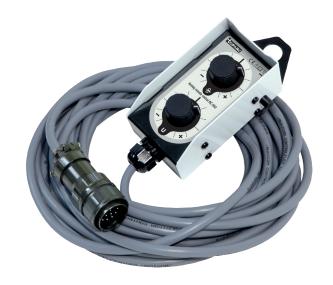

# RC-HA2

Ref. 047679

Invaluable when the power source cannot be situated directly beside the welder, remote controls can help improve productivity and reduce welder fatigue.

#### How it works

The remote control is used to adjust the voltage (1st potentiometer) and wire speed (2nd potentiometer). These adjustments are not available on the interface of the unit.

#### Cable length

10 m

### Accessories (optional extras)

14-pin male connector

047686

| <b>↓</b><br>mm  | <b>≟</b><br>kg | IP   | •••••••••••••••••••••••••••••••••••••• |         |         |
|-----------------|----------------|------|----------------------------------------|---------|---------|
| 175 x 74.5 x 60 | 2.3            | IP23 | 10 m                                   | 14 pins |         |
|                 |                |      |                                        |         | M 1 : E |