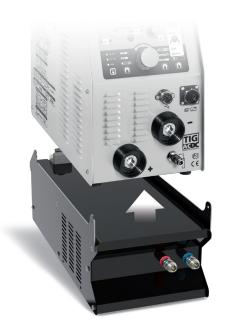

## Cooling unit for TIG AC/DC.

Quickly and easily turns your device into a liquid-cooled TIG.

The cooling unit is easily attached to the base of the welding generator.

- ✓ Simple to use, the unit takes all types of liquid automotive coolants.
- ✓ With standard connections (G1/8 Male) the cooling unit will accept most TIG torches on the market.
- ✓ The unit's **security valves** will prevent fluid-flow when disconnecting the torch.
- ✓ It's **independent power supply** means that the cooling unit can be turned off when using an air cooled torch.

## Compatible with TIG welding machines:

- 200A maximum
- Max. Dimensions width 200mm x length 380mm