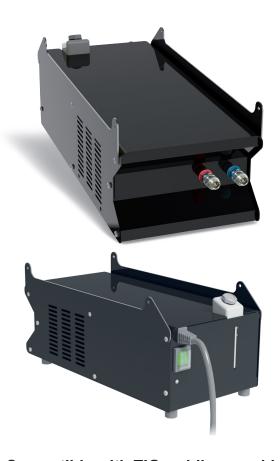

## **COOLING UNIT WCU 0.4KW A**

Ref. 041271

## Cooling unit for TIG AC/DC.

Quickly and easily turns your device into a liquid-cooled TIG.

The cooling unit is easily attached to the base of the welding generator.

- ✓ Simple to use, the unit takes all types of liquid automotive coolants.
- ✓ With standard connections (G1/8 Male) the cooling unit will accept most TIG torches on the market.
- ✓ The unit's **security valves** will prevent fluid-flow when disconnecting the torch.
- ✓ It's **independent power supply** means that the cooling unit can be turned off when using an air cooled torch.

## **SPECIFICATIONS**

| Power Supply             | 230V - 10A - 50/60Hz |
|--------------------------|----------------------|
| Capacity                 | 1,5 L                |
| Max. Pressure            | 0,6 Mpa              |
| Cooling Capacity 1L/min  | 400 W                |
| Dimensions (mm)          | 420 x 199 x 178      |
| Weight (empty reservoir) | 8,2 kg               |