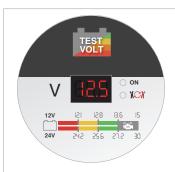

- + Equipped with a voltmeter to for battery testing.
- + Protected against reverse polarity (\*\*).

7 m - 25 mm<sup>2</sup>

|        | اسر   |               | CABLES |                                  |       | CLAMPS   |             | DIN 72553 | REVERSE<br>POLARITY | TEST |  |
|--------|-------|---------------|--------|----------------------------------|-------|----------|-------------|-----------|---------------------|------|--|
|        |       |               | CCA    | €                                | BRASS | ISOLATED | <b>*</b> \$ | _         | PROTECTION          | 1631 |  |
| 027695 | 350 A | 25 mm² (≈ Cu) | •      | <b>←&gt;©←→</b><br>3.5 m + 3.5 m | _     | •        | 35 mm       | •         | •                   | •    |  |