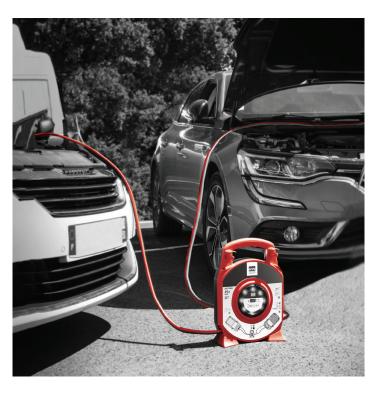

## **REEL JUMPER CABLES**

Ref. 027695

With a section of 25mm<sup>2</sup>, this jumper cable supports a starting current of 350A, making it ideal for vehicles from go-karts all the way up to vans. Equipped on a reel, it can be extended up to 7m in length (3.5m on each side) which can greatly facilitate ease of connection. Equipped with insulated clamps and reverse-polarity protection, this reel allows jumping with reassured safety.