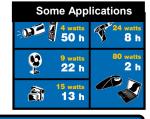

# **Gyspack Air**

Ref. 026322



12 V



- Instantaneous start of motorbikes and cars with comprehensive protection for sensitive vehicle electronics.
- Integrated compressor (4 bar 13L/min) for tyre inflation,
- 12V DC power supply using its 18Ah internal battery,



#### **SELF CONTAINED STARTER**

- Discharged battery: GYSPACK AIR
   Instantaneously starts motorbikes and cars, petrol or diesel (starting current 480A/1250A at peak)
- The powerful integrated LED light (7x 3.6W) allows use of the Gyspack at night or in dark environments.





## Compressor

#### **AUTONOMOUS COMPRESSOR**



- tyres,
- balloons,
- beach materials, toys, air mattress ...







#### **Power Energy**

#### **POWER SUPPLY**





### GYSPACK AIR, the professional machine that makes the difference (with FLOATING FUNCTION)

- ✓ Automatic charger 230V /12V Floating : to charge the internal battery unsupervised
  - ⇒ Charges the battery up to 100%, maximising its life and efficiency.
  - ⇒ Can be left permanently connected to the mains (GYSPACK has to be charged after each operation)
- ✓ **Integrated tester** to check the level of charge of the internal battery.
- ✓ **Switch-button on/off** to avoid misuse.
- Alarm beep in case of reversed polarity.
- ✓ Copper cables 2 x 1.20m,  $\emptyset$  25mm² with isolated 500 A clamps.



( EN 60335-2-29

| INSIDE | <b>I</b><br>1V/C | START  I Cranking CC Peak Battery |       |   | CHARGE<br>230 V     | ON F | POWER SUPPLY        |        |                    | i     |
|-------