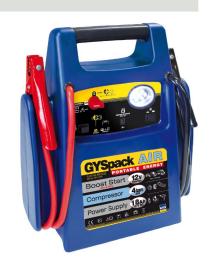

# **Gyspack Air**

Ref. 026322

12 V

- Instantaneous start of motorbikes and cars with comprehensive protection for sensitive vehicle electronics.
- Integrated compressor (4 bar 13L/min) for tyre inflation,
- 12V DC power supply using its 18Ah internal battery,

### GYSPACK AIR, the professional machine that makes the difference (with FLOATING FUNCTION)

- ✓ Automatic charger 230V /12V Floating : to charge the internal battery unsupervised
  - ⇒ Charges the battery up to 100%, maximising its life and efficiency.
  - ⇒ Can be left permanently connected to the mains (GYSPACK has to be charged after each operation)
- ✓ **Integrated tester** to check the level of charge of the internal battery.
- ✓ **Switch-button on/off** to avoid misuse.
- Alarm beep in case of reversed polarity.
- ✓ Copper cables 2 x 1.20m,  $\emptyset$  25mm² with isolated 500 A clamps.