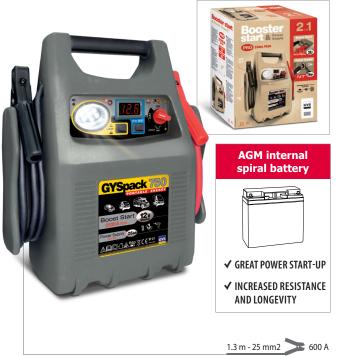

# **GYSPACK 750**

12 V

## 2-in-1: A starter and power source combined

- Instantly starts motorcycles, cars and camper vans without damaging the vehicle's electronics.
- Supplies all electrical devices with a 12 V / DC power supply thanks to its 28 Ah internal battery.
- Extra-bright torch improves visibility when in use.

### SELF-CONTAINED STARTER

✓ The GYSPACK 750 instantaneously starts **cars and camper vans** as well as both **petrol and diesel vans** (*Peak current is 750 A / 2500 A*).

### POWER SUPPLY

✓ **Its powerful, integrated, 28 Ah battery** makes the GYSPACK 750 a very useful portable, 12 V power source for many electrical appliances, including televisions, lighting systems and laptops, etc.

### **INTEGRATED TESTER**

 $\checkmark$  The GYSPACK 750 features a display screen indicating the internal battery's charging status.

#### PROFESSIONAL MACHINE

- ✓ Automatic, 12 V / 230 V float charger: for autonomously charging the internal battery.
  - Charge the battery up to 100%, maximising its working lifespan and efficiency.
- Can be left permanently connected to the mains system (the GYSPACK has to be charged after each operation).
  ON/OFF switch, to avoid misuse.
- ✓ Alarm system in the event of reversed polarity.
- $\checkmark$  Copper cables (2 x 1.30m, ø 25mm<sup>2</sup>) with isolated 600 A clamps.
- Equipped with two easily replaceable external fuses (replacement fuses included).