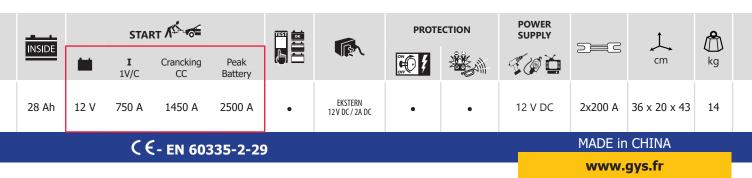

### SELF-CONTAINED STARTER

✓ The GYSPACK 750 instantaneously starts **cars and camper vans** as well as both **petrol and diesel vans** (*Peak current is 750 A / 2500 A*).

### POWER SUPPLY

✓ **Its powerful, integrated, 28 Ah battery** makes the GYSPACK 750 a very useful portable, 12 V power source for many electrical appliances, including televisions, lighting systems and laptops, etc.

#### PROFESSIONAL MACHINE

- ✓ Automatic, 12 V / 230 V float charger: for autonomously charging the internal battery.
  - Charge the battery up to 100%, maximising its working lifespan and efficiency.
- Can be left permanently connected to the mains system (the GYSPACK has to be charged after each operation).
  ON/OFF switch, to avoid misuse.
- ✓ Alarm system in the event of reversed polarity.
- $\checkmark$  Copper cables (2 x 1.30m, ø 25mm<sup>2</sup>) with isolated 600 A clamps.
- Equipped with two easily replaceable external fuses (replacement fuses included).