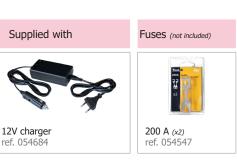

#### PROFESSIONAL MACHINE

- ✓ Automatic, 12 V / 230 V float charger: for autonomously charging the internal battery.
  - Charge the battery up to 100%, maximising its working lifespan and efficiency.
- Can be left permanently connected to the mains system (the GYSPACK has to be charged after each operation).
  ON/OFF switch, to avoid misuse.
- ✓ Alarm system in the event of reversed polarity.
- $\checkmark$  Copper cables (2 x 1.30m, ø 25mm<sup>2</sup>) with isolated 600 A clamps.
- Equipped with two easily replaceable external fuses (replacement fuses included).