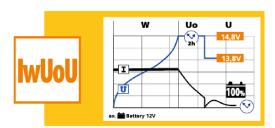

50% shorter charge time compared to a traditional charger. Batium ensures an ultra-quick and safe charge, by providing a **constant average current** during "boost" phase.

Batium ensures a **100% charge** of all lead-acid batteries\* (IwUoU curve). A standard "automatic" charger,W2 or WU curve, charges up to 90% only.