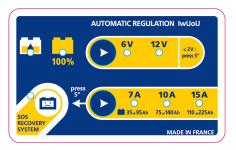

Batium features a function for batteries that have started **a sulphatation process**, and cannot be recharged with a normal charge. The Batium's **SOS RECOVERY** deliveres a specific cycle of **regeneration charge**.

(EN 60335-2-29

| 50/60Hz | w    |       | Reg | EFFICACE<br>/RMS |    | EN/AVE<br>Reg 2 |   | Boost | FUSE |                | i      | SOS<br>RECOVERY |
|---------|------|-------|-----|------------------|----|-----------------|---|-------|------|----------------|--------|-----------------|
| 230V    | 225W | 6-12V | 3   | 22A              | 7A | 10A             | - | 15A   | 30A  | 21x36x14<br>cm | 5,9 kg | ✓               |