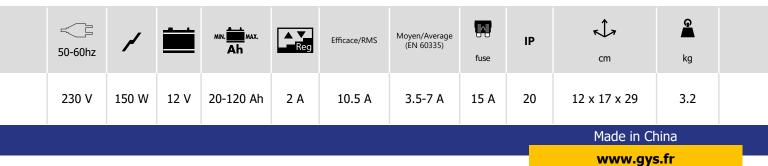

12V Battery charger and tester suitable for both lead acid & gel batteries.

ATTERY CHARGER

- Automatic charge without any supervision.
- Maintains full charge at 100% with Floating Process.
- 2 levels of charging current (3.5 A / 7 A).
- Visible charge level (3 LED indicators).
- For starting batteries from 20 to 120 Ah.
- Protection of on-board electronics:
- Overvoltage protection
- Safe to charge without disconnecting the battery.

Integrated storage for cables and clamps.

• State of charge shown with 3 LED indicators.