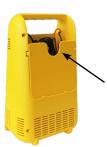

Integrated storage for cables and clamps.

• State of charge shown with 3 LED indicators.