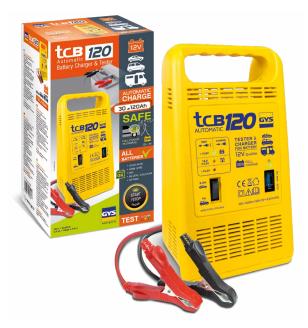

12V Battery charger and tester suitable for both lead acid & gel batteries.

ATTERY CHARGER

- Automatic charge without any supervision.
- Maintains full charge at 100% with Floating Process.
- 2 levels of charging current (3.5 A / 7 A).
- Visible charge level (3 LED indicators).
- For starting batteries from 20 to 120 Ah.
- Protection of on-board electronics:
- Overvoltage protection
- Safe to charge without disconnecting the battery.

Integrated storage for cables and clamps.

• State of charge shown with 3 LED indicators.

## **COMPREHENSIVE PROTECTION**

- Protection against polarity reversal, short circuit and overload.
- Audible warning to prevent any polarity reversal.
- Fully isolated clamps.