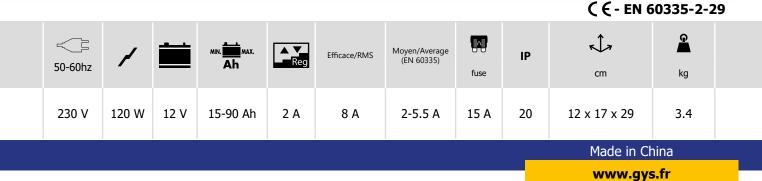

12V Battery charger and tester suitable for both lead acid & gel batteries.

- Automatic charge without any supervision.
- Maintains full charge at 100% with Floating Process.
- 2 levels of charging current (2 A / 5.5 A).
- Visible charge level (3 LED indicators).
- For starting batteries from 15 to 90 Ah.
- Protection of on-board electronics:
- Overvoltage protection
- Safe to charge without disconnecting the battery.