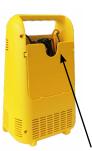

Integrated storage for cables and clamps.

• State of charge shown with 3 LED indicators.