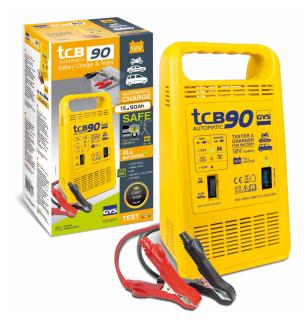

12V Battery charger and tester suitable for both lead acid & gel batteries.

- Automatic charge without any supervision.
- Maintains full charge at 100% with Floating Process.
- 2 levels of charging current (2 A / 5.5 A).
- Visible charge level (3 LED indicators).
- For starting batteries from 15 to 90 Ah.
- Protection of on-board electronics:
- Overvoltage protection
- Safe to charge without disconnecting the battery.