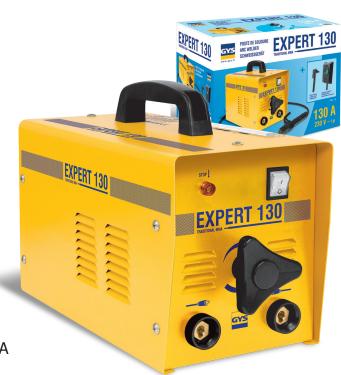

## **EXPERT 130**

Ref. 015029

## TRADITIONAL WELDING MACHINE FOR REPAIR AND MAINTENANCE WORK.

- ✔ Power input: Single phase 230V 50/60Hz
- ✓ Accepts welding electrodes from Ø2 to 3.2 mm
- ✓ Very easy-to-use
- Setting by turning the knob
- ✓ Strong ventilated steel casing
- ✔ Portable
- ✓ Thermal overload protection
- ✓ Selectable welding output power from 55A to 130A

## **DELIVERED WITH:**

Hand mask Shade 11

| 50/60hz    | <del>-</del> AM- | <b>I</b> 2<br>MMA | EN60974-1<br>(40°C)<br>IA<br>(60%) | U <sub>o</sub> | cm/kg         |
|------------|------------------|-------------------|------------------------------------|----------------|---------------|
| 230V<br>1~ | 10A              | 130A              | 53A                                | 48V            | 47x24x32 / 18 |