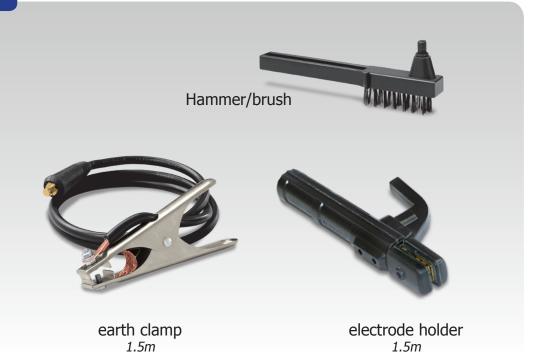

## **DELIVERED WITH:**

Hand mask Shade 11

| 50/60hz    | <del>-</del> AM- | <b>I</b> 2<br>MMA | EN60974-1<br>(40°C)<br>IA<br>(60%) | U <sub>o</sub> | cm/kg         |
|------------|------------------|-------------------|------------------------------------|----------------|---------------|
| 230V<br>1~ | 10A              | 130A              | 53A                                | 48V            | 47x24x32 / 18 |